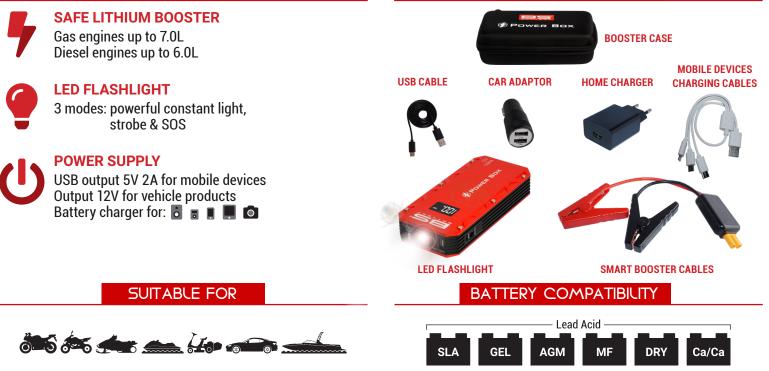

## FEATURES

- Compact & powerful lithium booster rated at 600A (1200A peak current)
- > Up to 20 jump starts in one charge
- > Designed for gas and diesel engines
- > Very safe: Smart cable with spark-proof connection and reverse polarity protection
- Power supply for small electronic devices via their USB ports. Most of smartphones, earphone, portable gaming devices, MP3/MP4 players can be charged with the included accessories
- > LED flashlight function with 3 modes
- LED display with battery state of charge indication and output port used

**BOX CONTENT** 

## FUNCTIONS